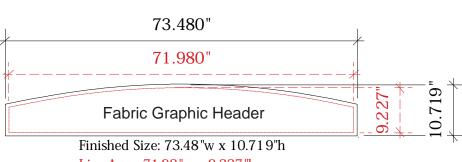

1/2" Hook Velcro to be sewn into all 4 front sides.

Finished Size: 73.48"w x 10.719"h Live Area: 71.98"w x 9.227"h Add 3/4" bleed on all sides

NOTE: Graphic files must be @ 150 dpi Finished Size. DO NOT send Flattened Files. Production can not manipulate the content, proportion or color of these files.