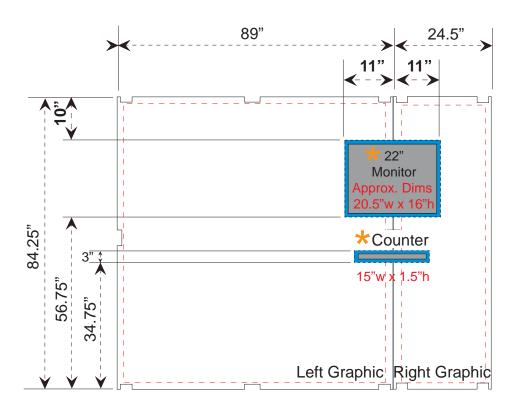

NOTE: These dimensions are for graphic layout purposes.

Graphic needs to be notched and test fitted to Magellan Miracle frame.

Magellan Miracle Backwall Graphic Dims with Accessories- 10ft Version

Blue Area indicates 3/4" bleed area around the counter and the monitor

Note: When adding Monitors and Counters to the Magellan Miracle unit, portions of the graphic will be covered.

Please design graphic layout according to suggested locations.

NOTE: Graphic files must be @ 150 dpi Finished Size. DO NOT send Flattened Files. Production can not manipulate the content, proportion or color of these files.