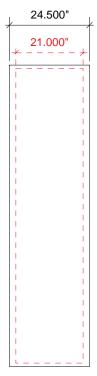

1/2" Hook Velcro to be sewn into all 4 front sides.

Finished Size: 24.5"w x 84.25"h Live Area: 21"w x 82"h Add 1.125" bleed on top and bottom of graphic Add 1.75" bleed on left and right side of graphic