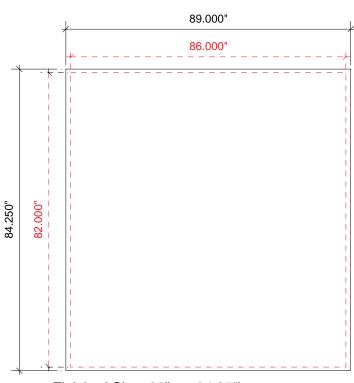

Graphic Dims - 10ft Version

Product Name: Miracle

Process: Colossus 8-Color

Material: Poly Knit 9

Effective Date: 07/31/2014

Finished Size: 89"w x 84.25"h Live Area: 86"w x 82"h

Add 1.125" bleed on top and bottom of graphic Add 1.5" bleed on left and right side of graphic